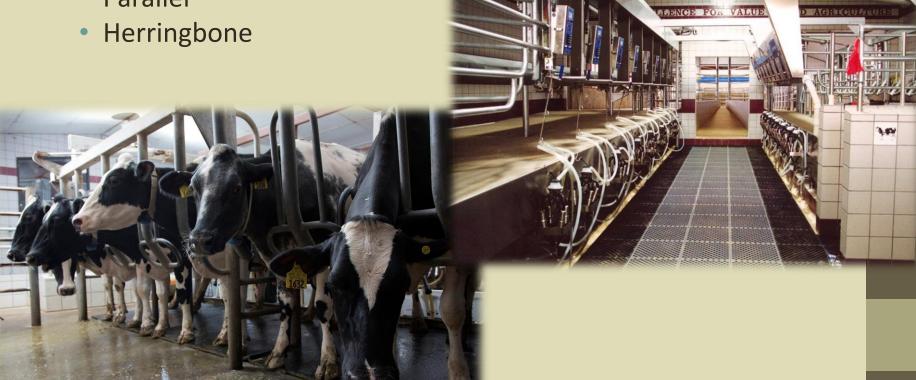

## Milking Parlor

- 140-cow herd
  - Milked 3x a day
- Two styles
  - Parallel

 Designed to have a quiet teaching environment