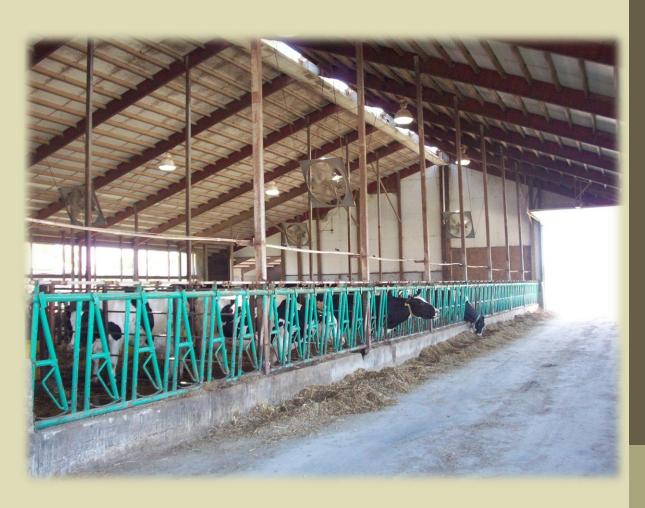

#### Freestall Barn

- Sand bedding
  - 269 stalls
- Tunnel ventilation
- Automatic scrapers
- Additional technology
- Breeds
  - Holstein
  - Jersey
  - Brown Swiss
  - Ayrshire
  - Crossbreds