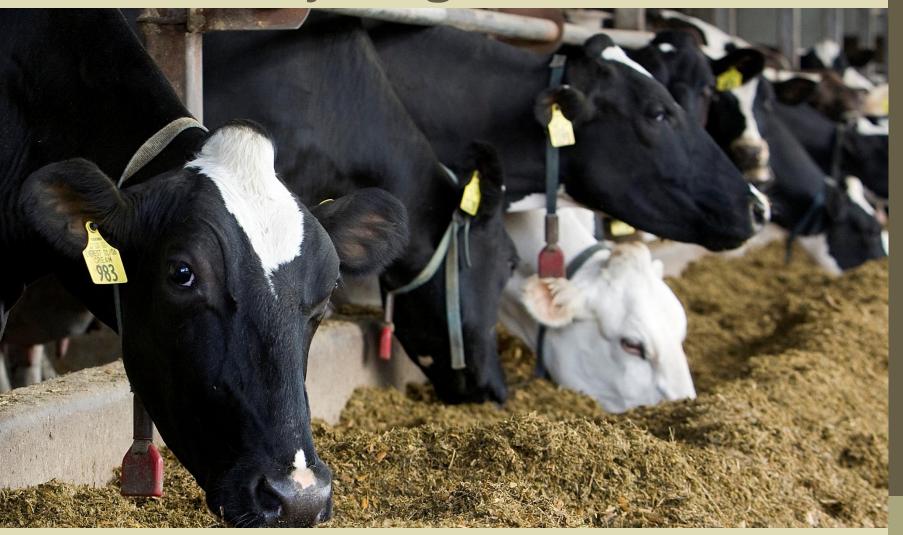

## Milking Parlor

- 140-cow herd
  - Milked 3x a day
- Two styles
  - Parallel

 Designed to have a quiet teaching environment

#### Freestall Barn

- Sand bedding
  - 269 stalls
- Tunnel ventilation
- Automatic scrapers
- Additional technology
- Breeds
  - Holstein
  - Jersey
  - Brown Swiss
  - Ayrshire
  - Crossbreds