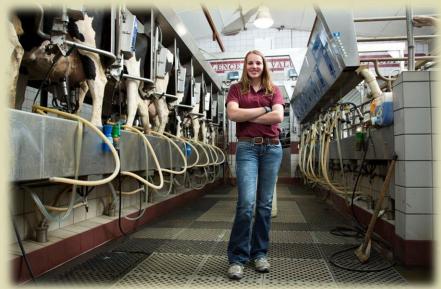

## Milking Parlor

- 140-cow herd
  - Milked 3x a day
- Two styles
  - Parallel

 Designed to have a quiet teaching environment