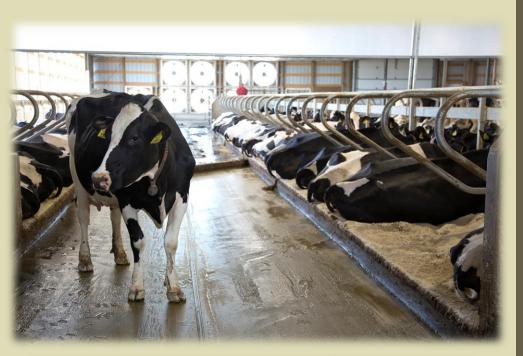

#### Freestall Barn

- Sand bedding
  - 269 stalls
- Tunnel ventilation
- Automatic scrapers
- Additional technology
- Breeds
  - Holstein
  - Jersey
  - Brown Swiss
  - Ayrshire
  - Crossbreds