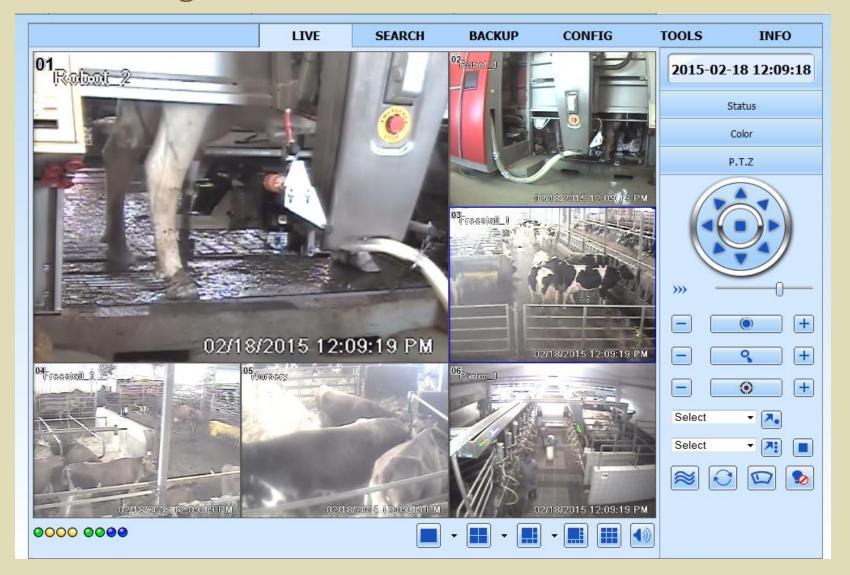

### Robotic Milking Viewing Area

- Producer & consumer education
- Continual access
- Cameras from SSNHA

### Cameras throughout the facility

### How does it work?