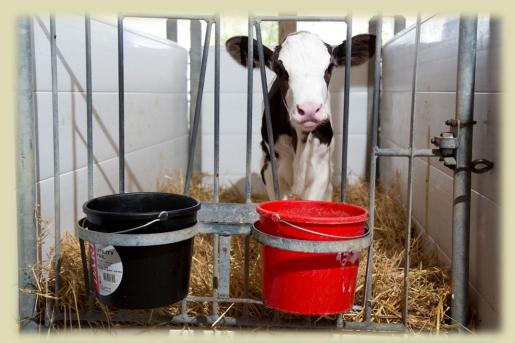

#### Calf Barn

- Capacity- 30 calves
- Individual pens
  - Avoid nose-to-nose contact
  - Easy cleaning and sanitation
- Pasteurized milk
- Tube ventilation system
- Innovative bedding methods